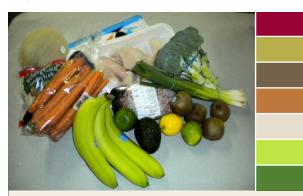

Fresh food is the staple of any healthy diet. Our food basket offers 2 -3 cuts of freshly- frozen meat, 3 types of fresh vegetables and 3 kinds of seasonal fruit every month. Members also receive our newsletter containing nutritional tips and helpful recipes to prepare healthy meals.