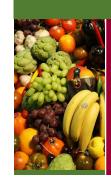

Fresh food is the staple of any healthy diet. Our food basket offers 2 -3 cuts of freshly- frozen meat, 3 types of fresh vegetables and 3 kinds of seasonal fruit every month. Members also receive our newsletter containing nutritional tips and helpful recipes to prepare healthy meals.